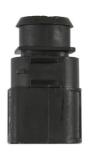

## VW Electrical Male Connector 4.8mm 2 Pin Kit 25pc

## **Additional Information**

- 6.3 Series Connector.Replacement OEM 1J0973852.
- Suitable for cable size 1.5 2.5mm <sup>2</sup>.
- Replacement terminals 37393, replacement weatherproof seals 37395.
- Kit contains: 5 x connectors10 x terminals10 x seals.
- 25pc