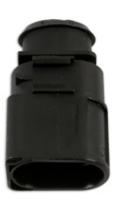

## VW Electrical Male Connector 4.8mm 2 Pin Kit 25pc

## **Additional Information**

- 6.3 Series Connector.Replacement OEM 1J0973852.
- Suitable for cable size 1.5 2.5mm <sup>2</sup>.
- Replacement terminals 37393, replacement weatherproof seals 37395.
- Kit contains: 5 x connectors10 x terminals10 x seals.
- 25pc