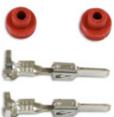

## VW Electrical Male Connector 4.8mm 2 Pin Kit 25pc

## **Additional Information**

- 6.3 Series Connector.Replacement OEM 1J0973852.
- Suitable for cable size 1.5 2.5mm <sup>2</sup>.
- Replacement terminals 37393, replacement weatherproof seals 37395.
- Kit contains: 5 x connectors10 x terminals10 x seals.
- 25pc