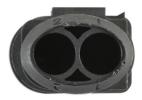

## VW Electrical Male Connector 4.8mm 2 Pin Kit 25pc

## **Additional Information**

- 6.3 Series Connector.Replacement OEM 1J0973852.
- Suitable for cable size 1.5 2.5mm <sup>2</sup>.
- Replacement terminals 37393, replacement weatherproof seals 37395.
- Kit contains: 5 x connectors10 x terminals10 x seals.
- 25pc