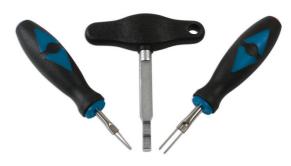

## Connector & Terminal Removal Kit | 7293

- Application: VW Group (Audi, Seat, Skoda, Volkswagen) vehicles.
- For use on MAF sensor, coil pack, headlight, fog light, level sensor and most terminal blocks on VAG vehicles
- Designed for use on most push and pull style connectors.
- Also for releasing terminals junior and micro connectors.
- Ideal for use with the following Connect consumable products: Part Nos. 37361 - 37395 or Assorted Boxes, Part Nos. 37396 - 37399.