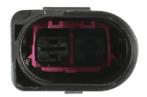

## VW Electrical Male Connector 4.8mm 2 Pin Kit 25pc

## **Additional Information**

- 6.3 Series Connector.Replacement OEM 1J0973852.
- Suitable for cable size 1.5 2.5mm <sup>2</sup>.
- Replacement terminals 37393, replacement weatherproof seals 37395.
- Kit contains: 5 x connectors10 x terminals10 x seals.
- 25pc